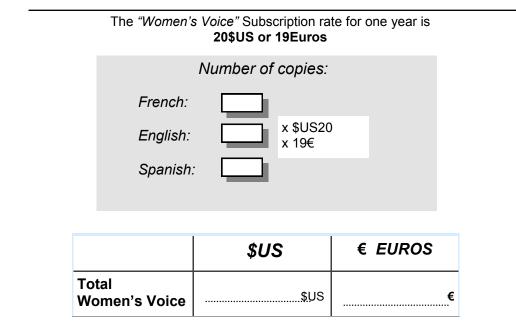

# WOMEN'S VOICE SUBSCRIPTION 2016



## NAME ADDRESS

Country

Date and signature:

#### Draft in Euros

to UMOFC-WUCWO account n° 08080725-BNP PARIBAS – 169 rue de Rennes, Paris (France) IBAN : FR76 3000 4008 0900 0080 8072 512 swift : BNPAFRPPPRG UMOFC Do not forget to send this form to the Secretariat in Paris.

#### By cheque:

Send your cheque, to WUCWO-UMOFC, with the form to the Secretariat in Paris: 39, rue Notre-Dame des Champs, 75006 Paris -France

#### Draft in US dollars To WUCWO, account n° 801038573 Swift Code CITI US 33 Routing # 271070801 Intermediary Bank 021000089 CITI US 33 - CITIBANK 5134 Main Street, Downers Grove, Illinois 60515, USA Do not forget to send this form.

### By cheque :

Send your cheque, to WUCWO-UMOFC, with the form to Maribeth Stewart 24 Candee Avenue West Haven, Connecticut 06516 USA